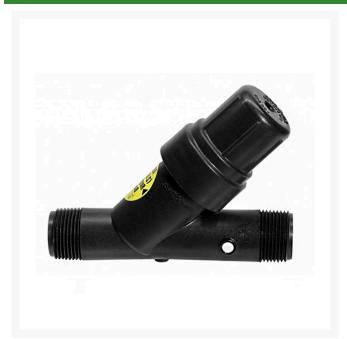

## **Rain Bird Pressure-Regulating Rby** Filter - 1" w/ 200 Mesh Screen

RGX13001

## Details

Reduces the number of components in a control zone, making it smaller and easier to install. More control zones can fit in one valve box! Combination unit comes with 200 mesh (75 micron) stainless steel reduces the number of connections, making installation easier and faster. Static RBY filter regulates pressure to a nominal 30 or 40 psi (2.0 or 2.8 bar) - PR RBY Filter Cap has sealing O-ring and unthreads to provide access to the filter element for easy cleaning .30 or 40 psi pressure regulator is integrated into the filter body. Robust body and cap are made of glass-filled polypropylene and provide 150 psi (10.3 bar) pressure rating