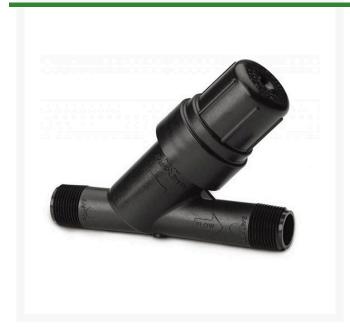

## Rain Bird Inline Rby Filter - 3/4" w/200 Mesh Screen

RGX14004

## **Details**

A simple and reliable filter for low-volume irrigation systems. Simple to clean, as cap has a sealing O-ring and unthreads to provide access to the stainless steel filter element. Strong and reliable due to its robust design and glass-filled polypropylene construction. Male x Male threaded connections for direct connection to valves and pressure regulators. Replacement stainless steel elements are available in 200 mesh (75 micron).