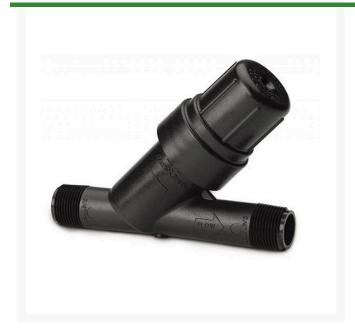

## Rain Bird Inline Rby Filter - 1" w/200 Mesh Screen

## **Details**

A simple and reliable filter for low-volume irrigation systems. Simple to clean, as cap has a sealing O-ring and unthreads to provide access to the stainless steel filter element. Strong and reliable due to its robust design and glass-filled polypropylene construction. Male x Male threaded connections for direct connection to valves and pressure regulators. Replacement stainless steel elements are available in 200 mesh (75 micron).