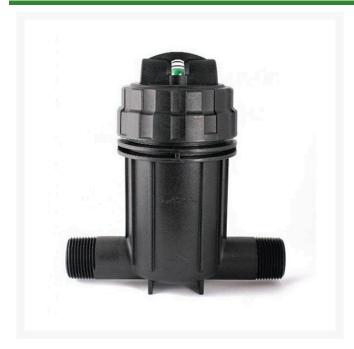

## Rain Bird Inline Quick-Check Basket Filter - 1" w/200 Mesh Screen

## **Details**

Rain Bird offers a complete family of filtration products to meet a wide variety of needs. The Quick-Check Basket Filter can be used in both residential and light commercial applications. Reduce hours of maintenance time by installing this innovative filter that tells you when it needs to be cleaned. During regular operation, the Quick-Check indicator bubble remains a vibrant green. When debris accumulates to a level where significant pressure loss occurs, the indicator bubble switches to bright red and the filter needs to be cleaned.