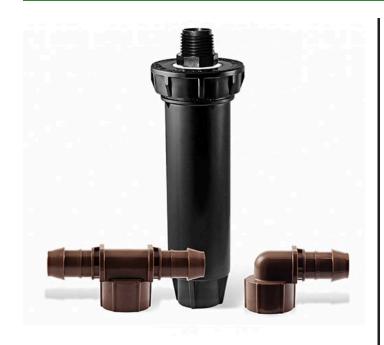

## Rain Bird Xeri Retrofit Kit For 1800 Series Spray Bodies

RGX21000

## **Details**

Permits convenient conversion to drip tubing when used with barbed adapter. Provides 30 psi (2,0 Bars) pressure regulation and a 200-mesh (75 micron) screen that is easily accessible. Supports flow rates of 0.5 to 6 gpm. Internal assembly drops into any 1804, 1806, or 1812 spray head body to easily retrofit existing system to Xerigation products. Comes with 1 low profile Barb Tee and 1 Elbow Fitting. Includes (1) ¿¿ FPT x Elbow Fitting and (1) 1/2 FPT x Tee Fitting for easy connection to drip tubing.