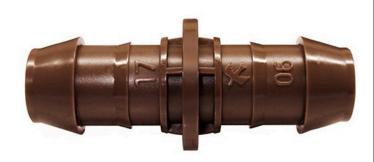

## Rain Bird Xf Drip Coupling - 17mm Barb x Barb

Rain Bird's 17mm barbed insert fittings are used with all Rain Bird XF Series Dripline, including XFD Dripline and XFS Subsurface Dripline. They have been redesigned and can now be installed over twice as fast as other barbed fittings. When you're installing the new XF Insert Fittings, you quickly notice that less force is required to securely attach the fittings. This will reduce hand fatigue, and will save you time and money.