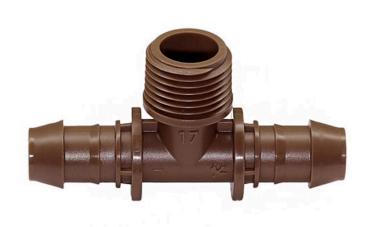

## Rain Bird Xf Drip Male Adapter - 17mm BARB-1/2 MPT-17mm Barb

RGX36376

## **Details**

Rain Bird's 17mm barbed insert fittings are used with all Rain Bird XF Series Dripline, including XFD Dripline and XFS Subsurface Dripline. They have been redesigned and can now be installed over twice as fast as other barbed fittings. When you're installing the new XF Insert Fittings, you quickly notice that less force is required to securely attach the fittings. This will reduce hand fatigue, and will save you time and money.