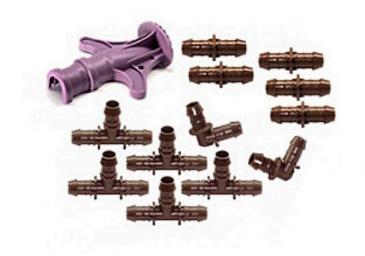

## **Details**

Rain Bird's 17mm barbed insert fittings are used with all Rain Bird XF Series Dripline, including XFD Dripline and XFS Subsurface Dripline. They have been redesigned and can now be installed over twice as fast as other barbed fittings. When you're installing the new XF Insert Fittings, you quickly notice that less force is required to securely attach the fittings. This will reduce hand fatigue, and will save you time and money.