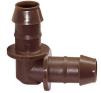

## **Details**

Rain Bird's 17mm barbed insert fittings are used with all Rain Bird XF Series Dripline, including XFD Dripline and XFS Subsurface Dripline. They have been redesigned and can now be installed over twice as fast as other barbed fittings. When you're installing the new XF Insert Fittings, you quickly notice that less force is required to securely attach the fittings. This will reduce hand fatigue, and will save you time and money.