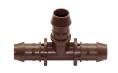

## **Details**

Rain Bird's 17mm barbed insert fittings are used with all Rain Bird XF Series Dripline, including XFD Dripline and XFS Subsurface Dripline. They have been redesigned and can now be installed over twice as fast as other barbed fittings. When you're installing the new XF Insert Fittings, you quickly notice that less force is required to securely attach the fittings. This will reduce hand fatigue, and will save you time and money.