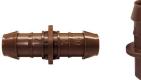

## **Details**

Rain Bird's 17mm barbed insert fittings are used with all Rain Bird XF Series Dripline, including XFD Dripline and XFS Subsurface Dripline. They have been redesigned and can now be installed over twice as fast as other barbed fittings. When you're installing the new XF Insert Fittings, you quickly notice that less force is required to securely attach the fittings. This will reduce hand fatigue, and will save you time and money.