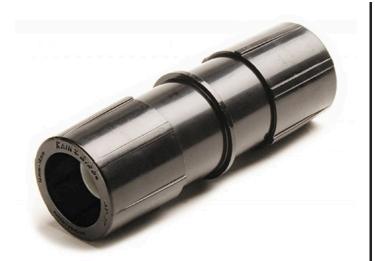

## **Rain Bird Easy Fit Compression Coupling** RGX43000

## **Details**

Reduces inventory costs: Multi-diameter compression fittings work with a wide range of 16mm - 17mm tubing or dripline. Saves time and effort: 50% less force is required to connect tubing and fittings versus competitive compression fittings. Adapters swivel for easy installation. Provides increased flexibility: Just three Easy Fit Fittings and five Easy Fit Adapters are needed to make over 160 combinations of connections, accommodating countless installation and maintenance situations. Works with all 16-17mm dripline and blank tubing. Patented fittings and adapters are molded from UVresistant and durable ABS materials. Removable flush caps can be used to flush end of line and temporarily cap off lines for later expansion. Not recommended with subsurface irrigation