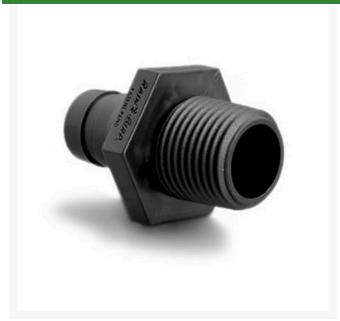

## Rain Bird Easy Fit Compression Adapter - 1/2" Mpt

## **Details**

Reduces inventory costs: Multi-diameter compression fittings work with a wide range of 16mm - 17mm tubing or dripline. Saves time and effort: 50% less force is required to connect tubing and fittings versus competitive compression fittings. Adapters swivel for easy installation. Provides increased flexibility: Just three Easy Fit Fittings and five Easy Fit Adapters are needed to make over 160 combinations of connections, accommodating countless installation and maintenance situations. Works with all 16-17mm dripline and blank tubing. Patented fittings and adapters are molded from UVresistant and durable ABS materials. Removable flush caps can be used to flush end of line and temporarily cap off lines for later expansion. Not recommended with subsurface irrigation