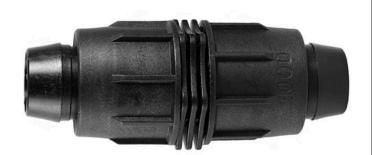

## Rain Bird Twist Lock Coupling - 1" RGX43210

## **Details**

Rain Bird's complete line of Twist Lock Fittings simplify the installation of all industry-standard 1/2", 3/4" and 1" dripline and distribution tubing. They provide an even tighter seal on tubing by using high quality barbs and twist-locking nuts. Their unique barb design reduces insertion force while maintaining a secure fit. Ideal for use with Rain Bird XFD, XFS and XFCV dripline, XF blank tubing, XT700, XBS and QF Header distribution tubing. Models include couplings, elbows, tees, caps, and MPT threaded adapters.