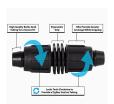

## **Details**

Rain Bird's complete line of Twist Lock Fittings simplify the installation of all industry-standard 1/2", 3/4" and 1" dripline and distribution tubing. They provide an even tighter seal on tubing by using high quality barbs and twist-locking nuts. Their unique barb design reduces insertion force while maintaining a secure fit. Ideal for use with Rain Bird XFD, XFS and XFCV dripline, XF blank tubing, XT700, XBS and QF Header distribution tubing. Models include couplings, elbows, tees, caps, and MPT threaded adapters.