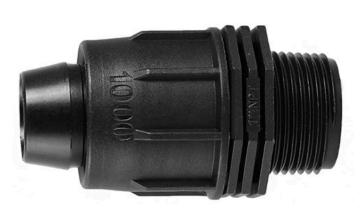

## Rain Bird Twist Lock Adapter - 1" Mpt RGX43213

## Details

Rain Bird's complete line of Twist Lock Fittings simplify the installation of all industry-standard 1/2", 3/4" and 1" dripline and distribution tubing. They provide an even tighter seal on tubing by using high quality barbs and twist-locking nuts. Their unique barb design reduces insertion force while maintaining a secure fit. Ideal for use with Rain Bird XFD, XFS and XFCV dripline, XF blank tubing, XT700, XBS and QF Header distribution tubing. Models include couplings, elbows, tees, caps, and MPT threaded adapters.