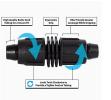

## Details

Rain Bird's complete line of Twist Lock Fittings simplify the installation of all industry-standard 1/2", 3/4" and 1" dripline and distribution tubing. They provide an even tighter seal on tubing by using high quality barbs and twist-locking nuts. Their unique barb design reduces insertion force while maintaining a secure fit. Ideal for use with Rain Bird XFD, XFS and XFCV dripline, XF blank tubing, XT700, XBS and QF Header distribution tubing. Models include couplings, elbows, tees, caps, and MPT threaded adapters.