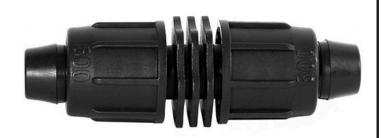

## Rain Bird Twist Lock Coupling - 1/2"

RGX43260

## **Details**

Rain Bird's complete line of Twist Lock Fittings simplify the installation of all industry-standard 1/2", 3/4" and 1" dripline and distribution tubing. They provide an even tighter seal on tubing by using high quality barbs and twist-locking nuts. Their unique barb design reduces insertion force while maintaining a secure fit. Ideal for use with Rain Bird XFD, XFS and XFCV dripline, XF blank tubing, XT700, XBS and QF Header distribution tubing. Models include couplings, elbows, tees, caps, and MPT threaded adapters.