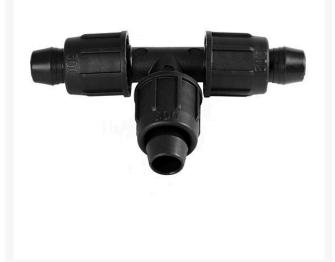

## Details

Rain Bird's complete line of Twist Lock Fittings simplify the installation of all industry-standard 1/2", 3/4" and 1" dripline and distribution tubing. They provide an even tighter seal on tubing by using high quality barbs and twist-locking nuts. Their unique barb design reduces insertion force while maintaining a secure fit. Ideal for use with Rain Bird XFD, XFS and XFCV dripline, XF blank tubing, XT700, XBS and QF Header distribution tubing. Models include couplings, elbows, tees, caps, and MPT threaded adapters.