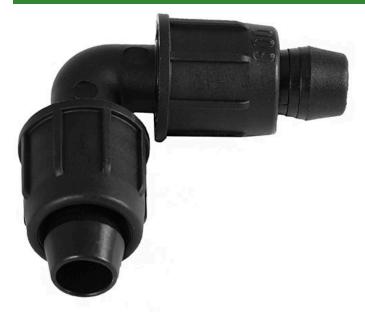

## Rain Bird Twist Lock Elbow - 1/2"

RGX43262

Rain Bird's complete line of Twist Lock Fittings simplify the installation of all industry-standard 1/2", 3/4" and 1" dripline and distribution tubing. They provide an even tighter seal on tubing by using high quality barbs and twist-locking nuts. Their unique barb design reduces insertion force while maintaining a secure fit. Ideal for use with Rain Bird XFD, XFS and XFCV dripline, XF blank tubing, XT700, XBS and QF Header distribution tubing. Models include couplings, elbows, tees, caps, and MPT threaded adapters.