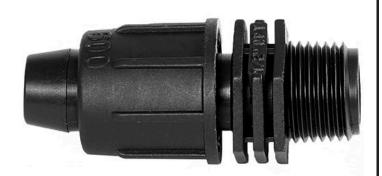

## **Details**

Rain Bird's complete line of Twist Lock Fittings simplify the installation of all industry-standard 1/2", 3/4" and 1" dripline and distribution tubing. They provide an even tighter seal on tubing by using high quality barbs and twist-locking nuts. Their unique barb design reduces insertion force while maintaining a secure fit. Ideal for use with Rain Bird XFD, XFS and XFCV dripline, XF blank tubing, XT700, XBS and QF Header distribution tubing. Models include couplings, elbows, tees, caps, and MPT threaded adapters.