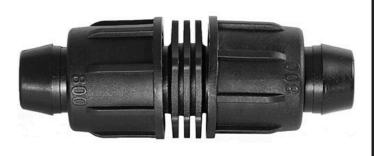

## Rain Bird Twist Lock Coupling - 3/4" RGX43280

## Details

Rain Bird's complete line of Twist Lock Fittings simplify the installation of all industry-standard 1/2", 3/4" and 1" dripline and distribution tubing. They provide an even tighter seal on tubing by using high quality barbs and twist-locking nuts. Their unique barb design reduces insertion force while maintaining a secure fit. Ideal for use with Rain Bird XFD, XFS and XFCV dripline, XF blank tubing, XT700, XBS and QF Header distribution tubing. Models include couplings, elbows, tees, caps, and MPT threaded adapters.