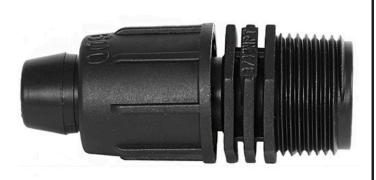

## Rain Bird Twist Lock Adapter - 3/4" Mpt RGX43264

Rain Bird's complete line of Twist Lock Fittings simplify the installation of all industry-standard 1/2", 3/4" and 1" dripline and distribution tubing. They provide an even tighter seal on tubing by using high quality barbs and twist-locking nuts. Their unique barb design reduces insertion force while maintaining a secure fit. Ideal for use with Rain Bird XFD, XFS and XFCV dripline, XF blank tubing, XT700, XBS and QF Header distribution tubing. Models include couplings, elbows, tees, caps, and MPT threaded adapters.