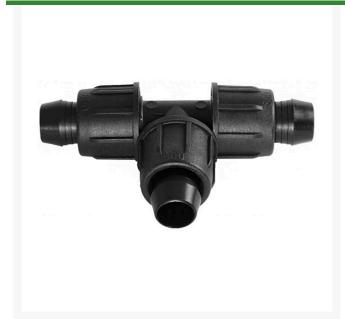

## Rain Bird Twist Lock Tee - 3/4"

RGX43281

## **Details**

Rain Bird's complete line of Twist Lock Fittings simplify the installation of all industry-standard 1/2", 3/4" and 1" dripline and distribution tubing. They provide an even tighter seal on tubing by using high quality barbs and twist-locking nuts. Their unique barb design reduces insertion force while maintaining a secure fit. Ideal for use with Rain Bird XFD, XFS and XFCV dripline, XF blank tubing, XT700, XBS and QF Header distribution tubing. Models include couplings, elbows, tees, caps, and MPT threaded adapters.