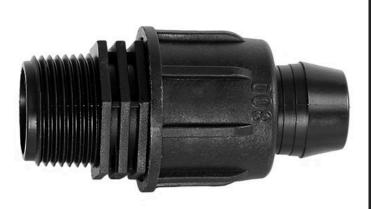

## Rain Bird Twist Lock Adapter - 3/4" Mpt RGX43283

## Details

Rain Bird's complete line of Twist Lock Fittings simplify the installation of all industry-standard 1/2", 3/4" and 1" dripline and distribution tubing. They provide an even tighter seal on tubing by using high quality barbs and twist-locking nuts. Their unique barb design reduces insertion force while maintaining a secure fit. Ideal for use with Rain Bird XFD, XFS and XFCV dripline, XF blank tubing, XT700, XBS and QF Header distribution tubing. Models include couplings, elbows, tees, caps, and MPT threaded adapters.