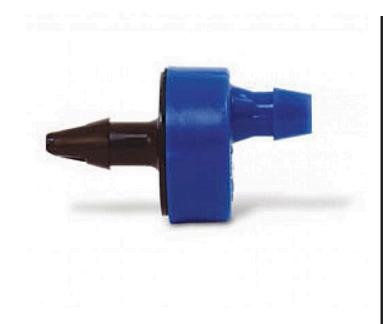

## Rain Bird Xeri-Bug Emitter - Blue 0.5GPH Barb x Barb

RGX68030

## **Details**

Point-Source Low-Flow Emitters for Watering the Root Zones of Plants, Trees, and Container Plants. Ideal for watering the root zones of plants, trees, and container plants. Xeri-Bugs emit water at rates of 0.5, 1.0 and 2.0 gallons-per-hour (GPH) which allows soils to absorb water more completely into the root zones of plants. Xeri-Bugs are an ideal choice for those wishing to to conserve water or eliminate excessive run-off. The only emitters with self-piercing barbs, making them the easiest to install using the Xeriman tool. Widest selection of pressure-compensating emitters, with 3 flow rates and 3 inlet options. Most compact and unobtrusive emitters.