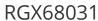

## Rain Bird Xeri-Bug Emitter - Blue 0.5GPH 10/32 Thread x Barb

## **Details**

Point-Source Low-Flow Emitters for Watering the Root Zones of Plants, Trees, and Container Plants. Ideal for watering the root zones of plants, trees, and container plants. Xeri-Bugs emit water at rates of 0.5, 1.0 and 2.0 gallons-per-hour (GPH) which allows soils to absorb water more completely into the root zones of plants. Xeri-Bugs are an ideal choice for those wishing to to conserve water or eliminate excessive run-off. The only emitters with self-piercing barbs, making them the easiest to install using the Xeriman tool. Widest selection of pressure-compensating emitters, with 3 flow rates and 3 inlet options. Most compact and unobtrusive emitters.