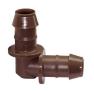

## Rain Bird Xf Drip Elbow - 17mm Barb x Barb

**RGXFF-ELBOW** 

## Details

Rainbird's 17mm barbed insert fittings have been redesigned and can be installed over twice as fast as other barbed fittings. There is now a longer lead-in and second barb to minimize blow outs, plus an improved tapered angle that makes installation easier. Less force is required to securely attach the fittings which will reduce hand fatigue and save time and money.