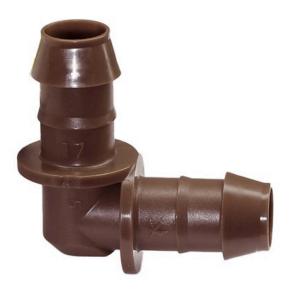

## Rain Bird Xf Drip Elbow - 17mm Barb x Barb

**RGXFF-ELBOW** 

## Details

Rainbird's 17mm barbed insert fittings have been redesigned and can be installed over twice as fast as other barbed fittings. There is now a longer lead-in and second barb to minimize blow outs, plus an improved tapered angle that makes installation easier. Less force is required to securely attach the fittings which will reduce hand fatigue and save time and money.