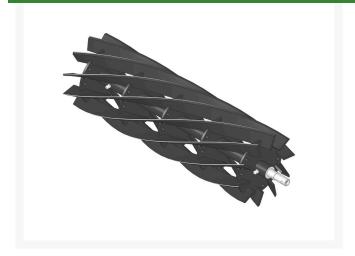

## Reel - 10 Blade - Fits Trimmer

RH0201-10

## **Details**

R&R Reel blades are manufactured from high carbon-boron alloy steel and then hardened to RC46-49 to match the temper of our bedknives and original equipment bedknives. All R&R Reels are cylindrically ground on bearing surfaces and then relief ground. Reels are then precision computer balanced for extended bearing and reel life. R&R Products Reels are guaranteed against defects in material and workmanship for the life of the reel under normal use.

- High Carbon-Boron Alloy Steel
- Cylindrically Ground on Bearing Surfaces
- Precision Computer Balanced