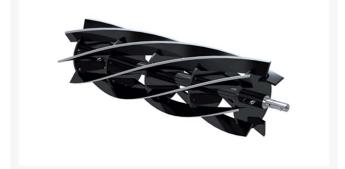

## Reel - 5 Blade 20 in - Fits Trimmer

RH0201-5

## Details

R&R Reel blades are manufactured from high carbon-boron alloy steel and then hardened to RC46-49 to match the temper of our bedknives and original equipment bedknives. All R&R Reels are cylindrically ground on bearing surfaces and then relief ground. Reels are then precision computer balanced for extended bearing and reel life. R&R Products Reels are guaranteed against defects in material and workmanship for the life of the reel under normal use.

- High Carbon-Boron Alloy Steel
- Cylindrically Ground on Bearing Surfaces
- Precision Computer Balanced

Specifications

Manufacturer

**R&R** Products