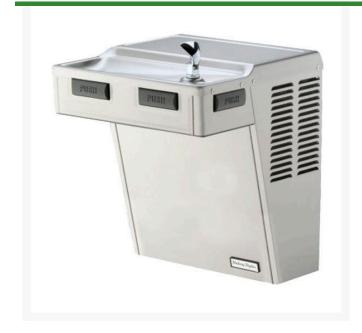

## Water Cooler - Wall Mount 8 Gph Stainless Steel

## **Details**

HAC Series. Self-contained, refrigerated wall-mounted. Push bar actuation mechanism on front and sides with raised letters for the visually impaired. One-piece, chrome plated bubbler. Easy clean fine mesh strainer screen. Access to trap without removing panels. Factory temperature preset to 50 F. Durable Platinum Vinyl finish helps hide water spots and fingerprints or optional Stainless Steel to resist wear and corrosion. 8 GPH. Indoor installation.

## **Specifications**

Manufacturer Halsey Taylor
Finish Stainless Steel
Height 19.5625 in