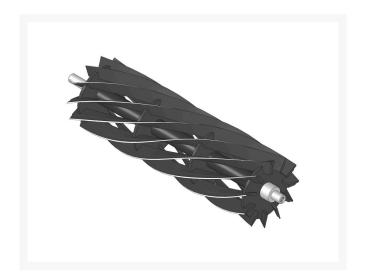

# Reel - 11 Blade RHS2002

### Details

R&R Reel blades are manufactured from high carbon-boron alloy steel and then hardened to RC46-49 to match the temper of our bedknives and original equipment bedknives. All R&R Reels are cylindrically ground on bearing surfaces and then relief ground. Reels are then precision computer balanced for extended bearing and reel life. R&R Products Reels are guaranteed against defects in material and workmanship for the life of the reel under normal use.

- High Carbon-Boron Alloy Steel
- Cylindrically Ground on Bearing Surfaces
- Precision Computer Balanced