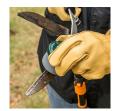

## **Details**

The Edge Eater multi-purpose tool sharpener is designed to hand sharpen lawn & garden hand tools, mower blades, clippers, shears, shovels, hoes, and axes. This easy-to-use and ergonomically designed stone features a Grove Grip for comfort and grip. The SharpShield Cap provides hand protection. Made in U.S.A.

- Use on Axes, Machetes, Mower Blades, Clippers, Shovels, and Hoes.
- Groove Grip for Comfort and Safety
- Stone Cap Protects Hand

**Replaces** 

R&R Products RJ50910

**Specifications** 

Manufacturer R&R Products