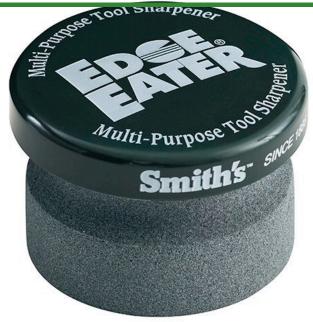

## **Edge Eater Tool Sharpener**

RHT50910

## **Details**

The Edge Eater multi-purpose tool sharpener is designed to hand sharpen lawn & garden hand tools, mower blades, clippers, shears, shovels, hoes, and axes. This easy-to-use and ergonomically designed stone features a Grove Grip for comfort and grip. The SharpShield Cap provides hand protection. Made in U.S.A.

- Use on Axes, Machetes, Mower Blades, Clippers, Shovels, and Hoes.
- Groove Grip for Comfort and Safety
- Stone Cap Protects Hand

**Replaces** 

R&R Products RJ50910

**Specifications** 

Manufacturer R&R Products