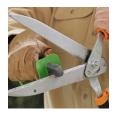

### Details

Keep your hedge shears, pruning shears and loppers in prime condition with just a few easy pulls. This simple and easy to use, handheld sharpener uses a preset carbide blade to quickly put a smooth, sharp edge on your blade in just minutes. The durable plastic head with oversized handle allows for use of gloves and the large finger guard allows for safe and secure sharpening at all times. Includes a cleaning brush with wire bristles conveniently stored in the handle. Large safety guard.

- Durable head for easier sharpening
- Quickly sharpens head shears, pruning shears and loppers
- Cleaning brush with wire bristles stored in handle
- Oversized handle allows use with gloves
- Large safety guard
- Replaceable carbide blade