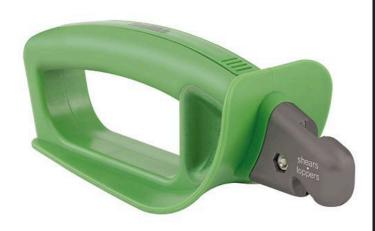

# Pruning Tool Sharpener

### Details

Keep your hedge shears, pruning shears and loppers in prime condition with just a few easy pulls. This simple and easy to use, handheld sharpener uses a preset carbide blade to quickly put a smooth, sharp edge on your blade in just minutes. The durable plastic head with oversized handle allows for use of gloves and the large finger guard allows for safe and secure sharpening at all times. Includes a cleaning brush with wire bristles conveniently stored in the handle. Large safety guard.

- Durable head for easier sharpening
- Quickly sharpens head shears, pruning shears and loppers
- Cleaning brush with wire bristles stored in handle
- Oversized handle allows use with gloves
- Large safety guard
- Replaceable carbide blade