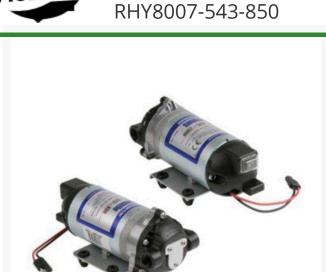

## **Shurflo Bypass Pump w/Electrical Package**

## **Details**

An aesthetically-pleasing molded assembly, housing a rocker-type manual switch with international on/off switch symbols. Wiring is neatly routed into the molded assembly through form fitting entries and strain relieved inside the housing. Features chemical resistant materials. Internal bypass. Can run dry without damage. 2 pin connector on power leads. 1.8 gpm,50 maximum psi.