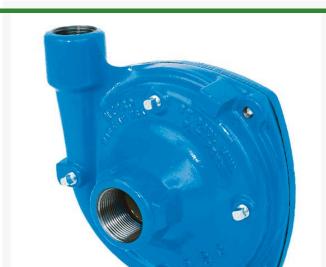

## **Details**

Hypro centrifugal pump is designed for agricultural and industrial spraying and tranfer of a variety of fluids, including water, insecticides, herbicides, wettable powers, emulsives, liquid fertilizers, etc. Made of cast iron and 316 stainless steel, it has a minimum of surfaces to wear and no valves. It is very durable, easy to maintain and well suited for pumping abrasive and corrosive materials. Features: Maximum Flow 136 GPM. Maximum Pressure 180 psi. Maximum Speed 6000 rpm. Viton/Ceramic Seals. 5/8" Solid Shaft. 1-1/2" inlet, 1-1/4" outlet.

- Centrifugal pump
- Few surfaces to wear
- No valves
- Durable
- Easy to maintain
- Designed for pumping abrasive and corrosive materials
- Maximum flow 136 GPM
- Maximum speed 6000 rpm.
- Maximum pressure 180 psi.
- Viton/Ceramic seals
- 5/8" solid shaft
- 1-1/2" inlet, 1-1/4" outlet.
- Cast Iron