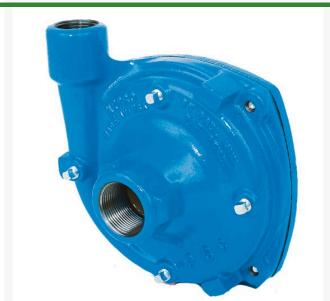

## **Details**

Hypro centrifugal pump is designed for agricultural and industrial spraying and tranfer of a variety of fluids, including water, insecticides, herbicides, wettable powers, emulsives, liquid fertilizers, etc. Made of cast iron and 316 stainless steel, it has a minimum of surfaces to wear and no valves. It is very durable, easy to maintain and well suited for pumping abrasive and corrosive materials. Features: Maximum Flow 136 GPM. Maximum Pressure 180 psi. Maximum Speed 6000 rpm. Viton/Ceramic Seals. 5/8" Solid Shaft. 1-1/2" inlet, 1-1/4" outlet.

- Centrifugal pump
- Few surfaces to wear
- No valves
- Durable
- Easy to maintain
- Designed for pumping abrasive and corrosive materials
- Maximum flow 136 GPM
- Maximum speed 6000 rpm.
- Maximum pressure 180 psi.
- Viton/Ceramic seals
- 5/8" solid shaft
- 1-1/2" inlet, 1-1/4" outlet.
- Cast Iron