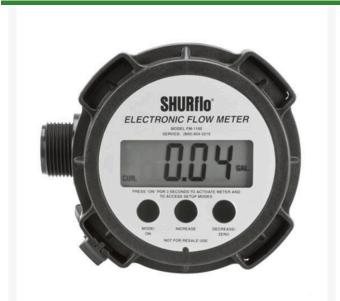

## **Shurflo Pump Mounted Flow Meter - 1" Mpt**

RHYFM-1100

## **Details**

Highly accurate, nutating disk-design electronic flow meter assembly (including battery) is ready to mount to the pump or install. Features simple calibration steps and control button layout with a large LCD display to make meter reading easy from a distance. Long-life lithium batteries. Easy to service. Available in both pump-mounted and hoseend inline configuration.