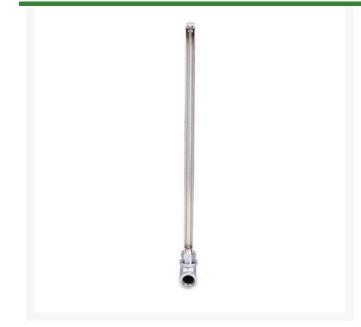

## Horizontal Drum Fill Gauge RJ08532

## Details

Horizontal Drum Cast-iron Fill Gauge allows you to easily check liquid level of a horizontal drum at a glance - no surprise re-orders or stock depletions. Use indoors or out. Sight gauge shows how much liquid remains in a 30 or 55-gallon (110L-200L) drum. Drum gauge installs easily by threading into a standard 3/4" NPT bung hole and accepts any 3/4" faucet. Rugged zinc-plated, cast-iron body stands up to heavy use. Heavy gauge glass tubing is protected with a chrome-plated housing and permits use with non-viscous oils. Buna-N seals make this unit ideal for petroleum product.