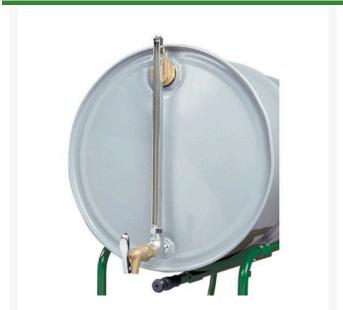

## Fill Gauge/Faucet Kit RJ08533

## **Details**

Horizontal Drum Cast-iron Fill Gauge allows you to easily check liquid level of a horizontal drum at a glance - no surprise re-orders or stock depletions. Use indoors or out. Sight gauge shows how much liquid remains in a 30 or 55-gallon (110L-200L) drum. Drum gauge installs easily by threading into a standard 3/4" NPT bung hole and accepts any 3/4" faucet. Rugged zinc-plated, cast-iron body stands up to heavy use. Heavy gauge glass tubing is protected with a chrome-plated housing and permits use with non-viscous oils. Buna-N seals make this unit ideal for petroleum product.