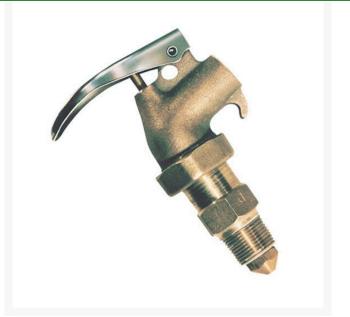

## Safety Drum Faucet - Brass 3/4 NPT -Adjustable RJ08910

## Details

Self-closing safety faucet incorporates an internal flame arrester, which prevents flashback of fire into the drum, and a Polytetrafluoroethylene (PTFE) seal. Screws tightly into drum and can be adjusted to dispensing position, with spout downward, without thread damage or leakage.

- Adjustable for safety and convenience
- Self-closing with internal flame arrester