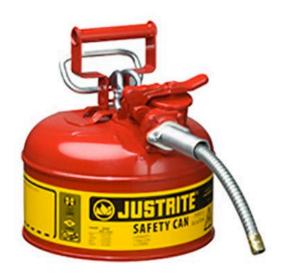

## Safety Can 1 gal. Type II

Going beyond protection and compliance, AccuFlow Type II Safety Cans provide fast, precision pouring when handling flammable liquids. Patented, innovative manifold automatically vents for smooth, glug-free liquid flow, while the comfortable Safe-Squeeze trigger offers maximum control when pouring. A 9" (229mm) flexible metal hose ensures targeted pouring into small openings. Fill port with ergonomically designed handle makes filling easier than ever.

Please note: Due to excessive air freight charges, this item will be shipped ground freight.

- Automatic venting
- Patented manifold
- Safe-Squeeze trigger for maximum control
- Ergonomically designed handle for easier filling
- 9" flexible metal hose
- 1 gallon

## **Specifications**

Manufacturer Justrite Capacity 1 gal

**Amacron Golf & Turf** 

19 Tate Drive Kerang, 3579 +61 2 8011 1001 Toll Free: 1300 AMACRON