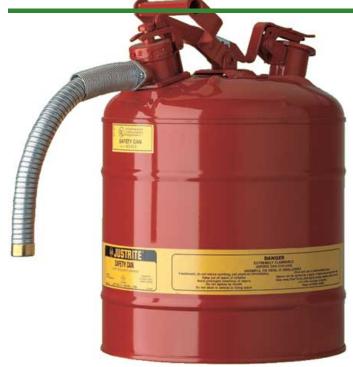

# Safety Can - 5 gal. Type II

R|10821

## Details

Going beyond protection and compliance, AccuFlow Type II Safety Cans provide fast, precision pouring when handling flammable liquids. Patented, innovative manifold automatically vents for smooth, glug-free liquid flow, while the comfortable Safe-Squeeze trigger offers maximum control when pouring. A 9" (229mm) flexible metal hose ensures targeted pouring into small openings. Fill port with ergonomically designed handle makes filling easier than ever.

Please note: Due to excessive air freight charges, this item will be shipped ground freight.

- Automatic venting
- Patented manifold
- Safe-Squeeze trigger for maximum control
- Ergonomically designed handle for easier filling
- 9" flexible metal hose

### Specifications

Manufacturer Capacity Justrite 5 gal