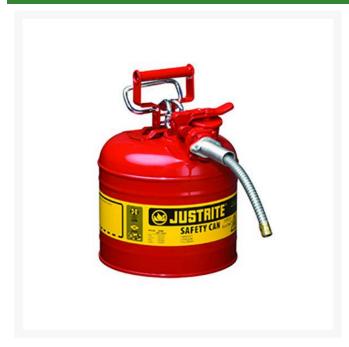

## Type II Accuflow Steel Safety Can - 2 gal- 5/8 Metal Hose

RJ7220120

## **Details**

Going beyond protection and compliance, AccuFlow Type II Safety Cans provide fast, precision pouring when handling flammable liquids. Patented, innovative manifold automatically vents for smooth, glug-free liquid flow, while the comfortable Safe-Squeeze trigger offers maximum control when pouring. A 9" (229mm) flexible metal hose ensures targeted pouring into small openings. Fill port with ergonomically designed handle makes filling easier than ever.

- Automatic venting
- Safe-squeeze trigger for maximum control
- 9" flexible metal hose
- · Patented manifold
- Ergonomically designed handle for easier filling