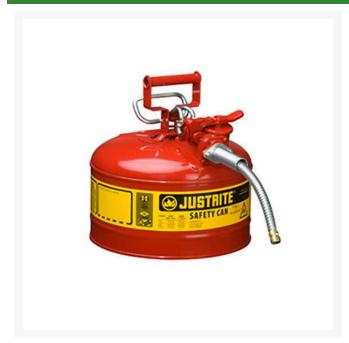

## Type II Accuflow Steel Safety Can - 2.5 gal - 5/8 Metal Hose

RJ7225120

## **Details**

Going beyond protection and compliance, AccuFlow Type II Safety Cans provide fast, precision pouring when handling flammable liquids. Patented, innovative manifold automatically vents for smooth, glug-free liquid flow, while the comfortable Safe-Squeeze trigger offers maximum control when pouring. A 9" (229mm) flexible metal hose ensures targeted pouring into small openings. Fill port with ergonomically designed handle makes filling easier than ever.

- Automatic venting
- Safe-aqueeze trigger for maximum control
- 9" flexible metal hose
- Patented manifold
- Ergonomically designed handle for easier filling