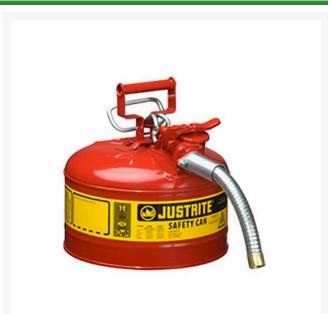

## **Type II Accuflow Steel Safety Can - 2.5** gal - 1in Metal Hose RJ7225130

## **Details**

Going beyond protection and compliance, AccuFlow Type II Safety Cans provide fast, precision pouring when handling flammable liquids. Patented, innovative manifold automatically vents for smooth, glug-free liquid flow, while the comfortable Safe-Squeeze trigger offers maximum control when pouring. A 9" (229mm) flexible metal hose ensures targeted pouring into small openings. Fill port with ergonomically designed handle makes filling easier than ever.

- Automatic venting
- · Patented manifold
- Safe-Squeeze trigger for maximum control
- Ergonomically designed handle for easier filling
- 9" flexible metal hose