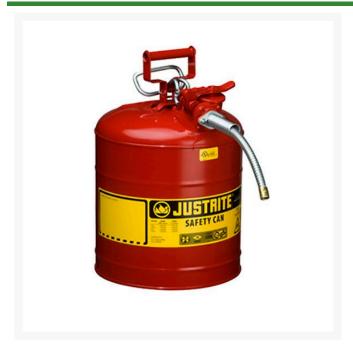

## Type II Accuflow Steel Safety Can - 5 gal - 5/8 Metal Hose

RJ7250120

## **Details**

Going beyond protection and compliance, AccuFlow Type II Safety Cans provide fast, precision pouring when handling flammable liquids. Patented, innovative manifold automatically vents for smooth, glug-free liquid flow, while the comfortable Safe-Squeeze trigger offers maximum control when pouring. A 9" (229mm) flexible metal hose ensures targeted pouring into small openings. Fill port with ergonomically designed handle makes filling easier than ever.

- Automatic venting
- Safe-squeeze trigger for maximum control
- 9" flexible metal hose
- Patented manifold
- Ergonomically designed handle for easier filling