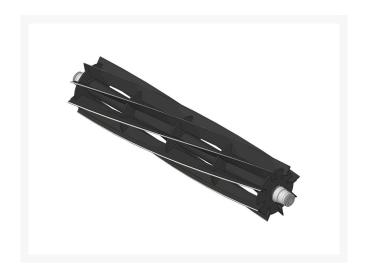

# Reel - 8 Blade Radial 22x5

R127-2065

#### Details

R&R Reel blades are manufactured from high carbon-boron alloy steel and then hardened to RC46-49 to match the temper of our bedknives and original equipment bedknives. All R&R Reels are cylindrically ground on bearing surfaces and then relief ground. Reels are then precision computer balanced for extended bearing and reel life. R&R Products Reels are guaranteed against defects in material and workmanship for the life of the reel under normal use.

- High Carbon-Boron Alloy Steel
- Cylindrically Ground on Bearing Surfaces
- Precision Computer Balanced