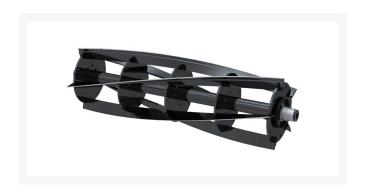

# Reel - 5 Blade Radial 22x7

R127-2077

#### **Details**

R&R Reel blades are manufactured from high carbon-boron alloy steel and then hardened to RC46-49 to match the temper of our bedknives and original equipment bedknives. All R&R Reels are cylindrically ground on bearing surfaces and then relief ground. Reels are then precision computer balanced for extended bearing and reel life. R&R Products Reels are guaranteed against defects in material and workmanship for the life of the reel under normal use.

- High Carbon-Boron Alloy Steel
- Cylindrically Ground on Bearing Surfaces
- Precision Computer Balanced