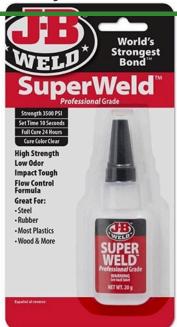

## J-B Weld Superweld 20 G Bottle

RJB33120

## **Details**

SuperWeld is a specially formulated super glue that provides a strong, instant bond in just seconds. It works on multiple and hard to bond surfaces. The brush applicator allows for even and pin point surface application. High strength, low odor, impact tough, flow control formula. Great for steel, rubber, vinyl, plastic, leather, cloth, wood and more. No drip, no mess. Clear. Made in U.S.A.

- Instant Setting High Strength 3500 PSI Super Glue
- Bonds in 10 Seconds
- Full Cure 24 Hours
- Brush on Cap No Drip No Mess
- Low Odor
- Great for: Steel, Rubber, Plastic, Vinyl, Leather, Cloth, Wood and More
- Size: 20 g
- Made in U.S.A.