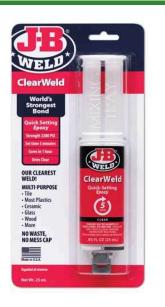

## Details

J-B Weld ClearWeld is a quick setting multi-purpose epoxy adhesive in an easy-to-use syringe that sets in 5 minutes and cures in 1 hour. The resealable cap allows consumer to reuse product left in the syringe. Bonds tile, ceramic, glass, wood and most plastics. Highest strength in the class. Features a no waste, no mess cap. Mixing tray and mixing stick included. Tensile strength 3200 psi. Dries clear. .85 fl oz. (25 ml) Made in U.S.A.

- Strength: 4400 PSI
- Set Time: 5 Minutes
- Cure Time: 1 Hour
- Cure Color: Clear, Permanent Bond
- Use on Automotive, Brick, Ceramic, Cloth, Carpet, Concrete
- Bonds Tile, Plastic, Glass, Wood and Most Plastics
- Size: .85 fl. oz. (25 ml)
- Made in U.S.A.