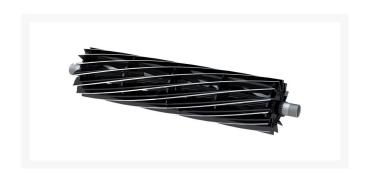

## Reel - 14 Blade Low Drag

R127-2190

## **Details**

R&R Reel blades are manufactured from high carbon-boron alloy steel and then hardened to RC46-49 to match the temper of our bedknives and original equipment bedknives. All R&R Reels are cylindrically ground on bearing surfaces and then relief ground. Reels are then precision computer balanced for extended bearing and reel life. R&R Products Reels are guaranteed against defects in material and workmanship for the life of the reel under normal use.

- High Carbon-Boron Alloy Steel
- Cylindrically Ground on Bearing Surfaces
- Precision Computer Balanced