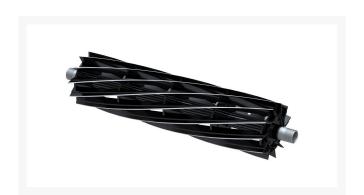

## Reel - 11 Blade Low Drag R127-2194

## **Details**

R&R Reel blades are manufactured from high carbon-boron alloy steel and then hardened to RC46-49 to match the temper of our bedknives and original equipment bedknives. All R&R Reels are cylindrically ground on bearing surfaces and then relief ground. Reels are then precision computer balanced for extended bearing and reel life. R&R Products Reels are guaranteed against defects in material and workmanship for the life of the reel under normal use.

- High Carbon-Boron Alloy Steel
- Cylindrically Ground on Bearing Surfaces
- Precision Computer Balanced