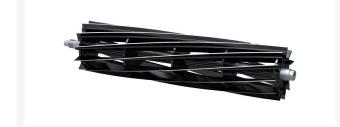

### Details

R&R Razor Reels are manufactured from a special high alloy steel and then hardened to RC48-51 to match the temper of our Razor bedknives and original equipment premium series bedknives. All R&R Reels are cylindrically ground on bearing surfaces, relief ground and precision computer balanced for extended bearing and reel life. R&R Products Reels are guaranteed against defects in material and workmanship for the life of the reel under normal use. You can expect up to double the life from Razor reels over standard reels. Uses special high alloy premium steel reel blades

- Special High Alloy Steel
- Cylindrically Ground on Bearing Surfaces
- Precision Computer Balanced