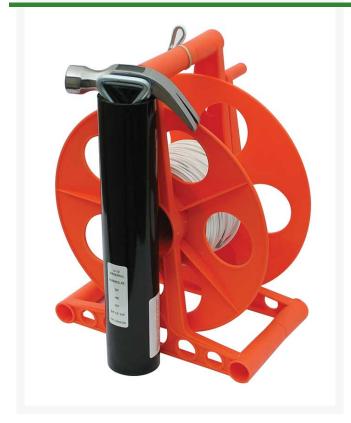

## **Details**

Line Mate easily sets up field lay-out and lining with correct measurements. This lightweight hand-crank reel caddy has non-stretch vinyl-coated 1/16" steel cable with large, permanent field distance marks, hammer, and 2 stakes. The wind-up reel makes storage easy and ready for next use.

500' Cable, No Marks

- 500 feet of cable
- Hammer and stakes
- Reel organizes tool for next use